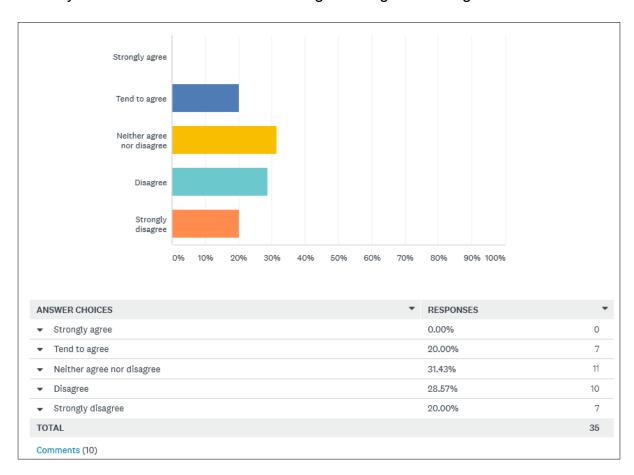

#### 4.5 Consultees (internal and external)

- 4.5.1 Public consultation on the 2020/21 draft budget was launched on the 16 December 2019. This included an online consultation questionnaire that was open until 31 January 2020. Paper questionnaires were also available on request. In addition, a public meeting was held on 27 January 2020. The consultation period will formally close on the date that the budget is approved by Council in February 2020.
- 4.5.2 A summary of the results of the public consultation are reported at **appendix 9**.
- 4.5.3 Overview and Scrutiny Committee reviewed the budget proposals at its meeting on 9 January 2020. The views of the Overview and Scrutiny Committees are reported in an extract of the minutes of that meeting in **appendix 10**.
- 4.5.4 Audit Committee reviewed the budget proposals from a risk perspective on 6 February 2020. An extract of the minutes of that meeting are at **appendix 11**.