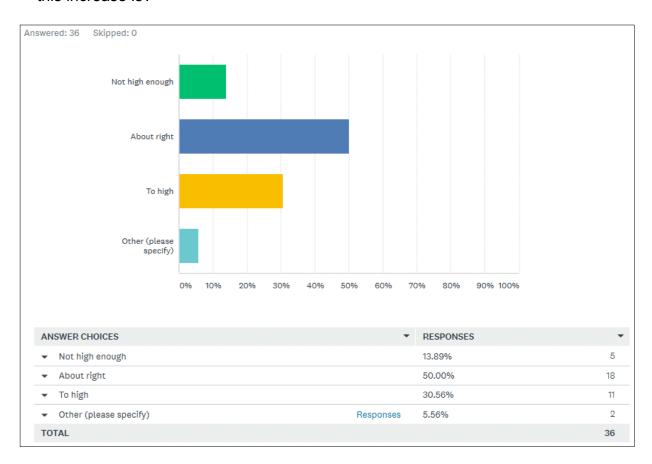

#### 4.5 Consultees (internal and external)

- 4.5.1 Public consultation on the 2020/21 draft budget was launched on the 16 December 2019. This included an online consultation questionnaire that was open until 31 January 2020. Paper questionnaires were also available on request. In addition, a public meeting was held on 27 January 2020. The consultation period will formally close on the date that the budget is approved by Council in February 2020.
- 4.5.2 A summary of the results of the public consultation are reported at **appendix 9**.
- 4.5.3 Overview and Scrutiny Committee reviewed the budget proposals at its meeting on 9 January 2020. The views of the Overview and Scrutiny Committees are reported in an extract of the minutes of that meeting in **appendix 10**.
- 4.5.4 Audit Committee reviewed the budget proposals from a risk perspective on 6 February 2020. An extract of the minutes of that meeting are at **appendix 11**.

Council's budget is the financial representation of the Council's priority outcomes.