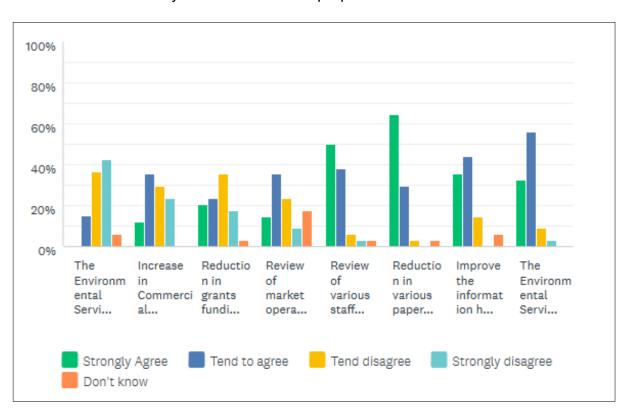

#### 4.5 Consultees (internal and external)

- 4.5.1 Public consultation on the 2020/21 draft budget was launched on the 16 December 2019. This included an online consultation questionnaire that was open until 31 January 2020. Paper questionnaires were also available on request. In addition, a public meeting was held on 27 January 2020. The consultation period will formally close on the date that the budget is approved by Council in February 2020.
- 4.5.2 A summary of the results of the public consultation are reported at **appendix 9**.
- 4.5.3 Overview and Scrutiny Committee reviewed the budget proposals at its meeting on 9 January 2020. The views of the Overview and Scrutiny Committees are reported in an extract of the minutes of that meeting in **appendix 10**.
- 4.5.4 Audit Committee reviewed the budget proposals from a risk perspective on 6 February 2020. An extract of the minutes of that meeting are at **appendix 11**.